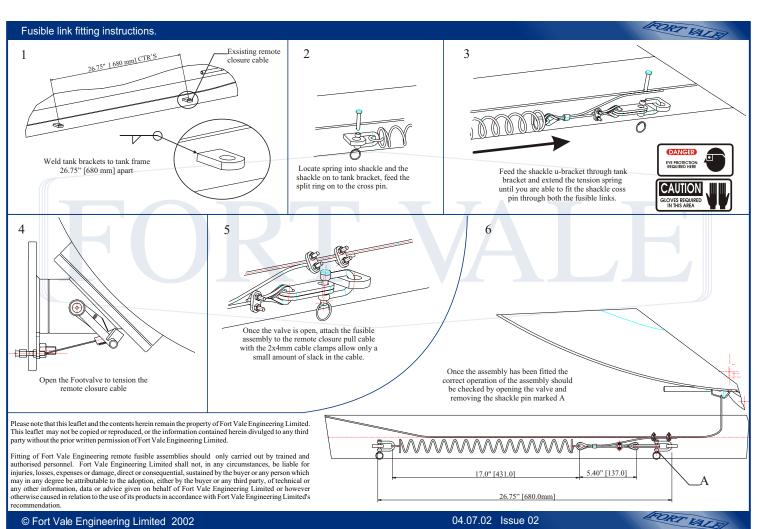

## Fusible link assembly

Description.

Fusible remote closure assembly kit. Cable remote closure.

Post Jan 1997.

| 1 | Fusible Link (2 off)        | 324/5605   |
|---|-----------------------------|------------|
| 2 | Tension Spring              | 5104-166   |
| 3 | Shackle (2 off)             | 324/5604   |
| 4 | Tank bracket (2 off)        | 368/7502MS |
| 5 | 2.5mm Link cable            | 324/5602   |
| 6 | 3mm Thimble (2 off)         | 324/5603   |
| 7 | Ferrule                     | SF2.5      |
| 8 | 4mm Cable connector (2 off) | 324/5341   |
| 9 | 3mm cable connector         | 324/5608   |
|   |                             |            |