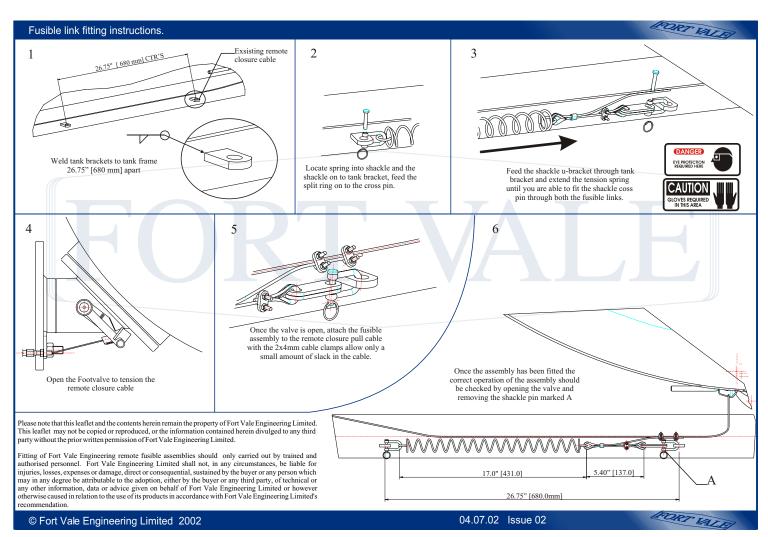

M

Description.

Fusible remote closure assembly kit. Cable remote closure.

Post Jan 1997.

 Item
 Description
 Parts No

 1
 Fusible Link (2 off)
 324/5605

 2
 Tension Spring
 5104-166

 3
 Shackle (2 off)
 324/5604

 4
 Tank bracket (2 off)
 368/7502MS

 5
 2.5mm Link cable
 324/5602

 6
 3mm Thimble (2 off)
 324/5603

 7
 Ferrule
 SF2.5

 8
 4mm Cable connector (2 off)
 324/541

 9
 3mm cable connector
 324/5608

Fort Vale Offices