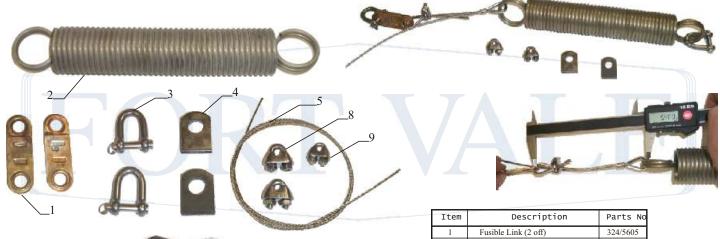

M

Description.

Fusible remote closure assembly kit. Cable remote closure.

Post Jan 1997.

 Item
 Description
 Parts No

 1
 Fusible Link (2 off)
 324/5605

 2
 Tension Spring
 5104-166

 3
 Shackle (2 off)
 324/5604

 4
 Tank bracket (2 off)
 368/7502MS

 5
 2.5mm Link cable
 324/5602

 6
 3mm Thimble (2 off)
 324/5603

 7
 Ferrule
 SF2.5

 8
 4mm Cable connector (2 off)
 324/541

 9
 3mm cable connector
 324/5608

Fort Vale Offices