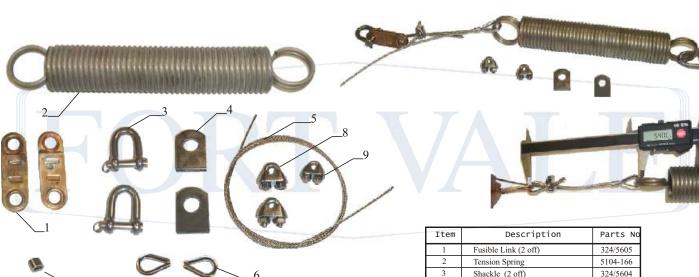

## Fusible link assembly

Description.

Fusible remote closure assembly kit. Cable remote closure.

Post Jan 1997.

| 1 | Fusible Link (2 off)        | 324/5605   |
|---|-----------------------------|------------|
| 2 | Tension Spring              | 5104-166   |
| 3 | Shackle (2 off)             | 324/5604   |
| 4 | Tank bracket (2 off)        | 368/7502MS |
| 5 | 2.5mm Link cable            | 324/5602   |
| 6 | 3mm Thimble (2 off)         | 324/5603   |
| 7 | Ferrule                     | SF2.5      |
| 8 | 4mm Cable connector (2 off) | 324/5341   |
| 9 | 3mm cable connector         | 324/5608   |
|   |                             |            |